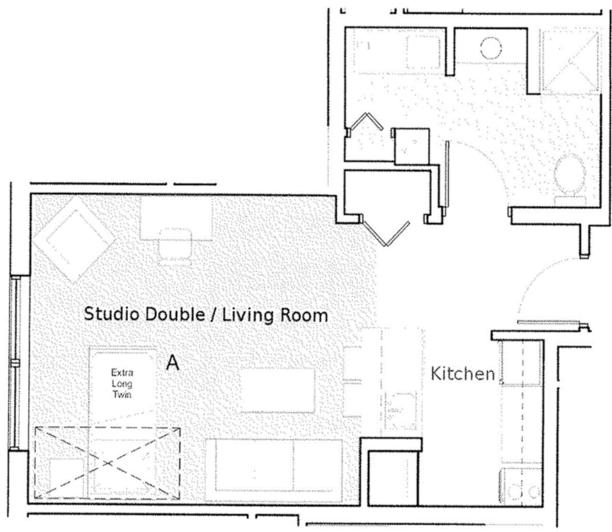

#### **Configuration:**

- 4 single bedrooms with full size beds
- 2 shared bathrooms
- 1 shared kitchen & living room

Layout: B

**Total Occupancy:** 2 students

#### **Configuration:**

- studio apartment
- no designated bedroom
- 2 twinXL beds
- 1 shared bathroom
- 1 shared kitchen & living room

**Apartment Numbers:** 308, 408, 508, 608, 708, 808, 908

#### Notes:

- 308 is classified as an ADA apartment.
- 908 has a full size bed.
- Beginning summer 2023, the '08 apartments will become private apartments (1-person occupancy with 1 bed).

Layout: C-1

**Total Occupancy:** 4 students