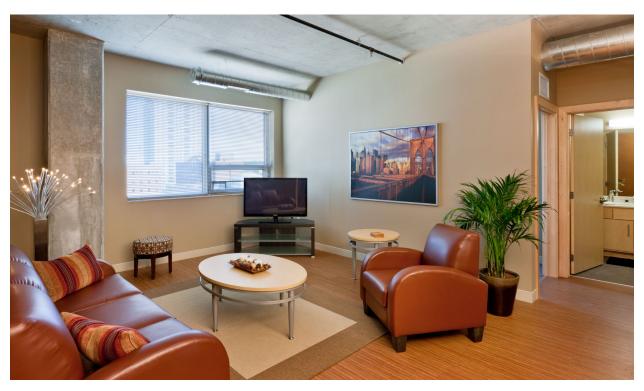

## Kitchen

**Living Room** 

#### Notes:

- These pictures are examples of various layouts.
  - Please keep in mind that each apartment may look slightly different depending on which layout it is.
- All apartments are fully furnished and include...
  - Bedrooms
    - Bed (twinXL or full)
      - Underbed storage (32"h)
    - Desk (36"w x 29"h x 20"d)
    - Chair
    - 2 drawer dresser unit (26"w x 19"h x 23"d)
    - Closet (59"w x 84"h x 24"d)
  - Living Room
    - Sofa
    - Loveseat
    - Coffee table
    - End table
  - Kitchen
    - Sink
    - Stove/oven
    - Microwave
    - Dishwasher
    - Refrigerator/freezer
  - Washer/Dryer
- Trash & recycling rooms are located on each floor.