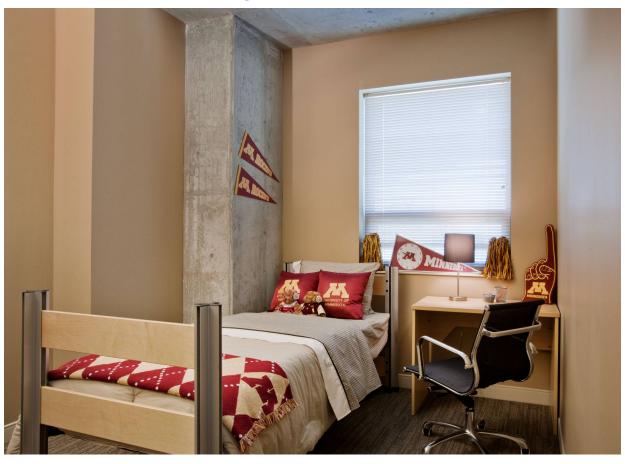

## Single Bedroom

#### Notes:

- These pictures are examples of various layouts.
  - Please keep in mind that each apartment may look slightly different depending on which layout it is.
- All apartments are fully furnished and include...
  - Bedrooms
    - Bed (twinXL or full)
      - Underbed storage (32"h)
    - Desk (36"w x 29"h x 20"d)
    - Chair
    - 2 drawer dresser unit (26"w x 19"h x 23"d)
    - Closet (59"w x 84"h x 24"d)
  - Living Room
    - Sofa
    - Loveseat
    - Coffee table
    - End table
  - Kitchen
    - Sink
    - Stove/oven
    - Microwave
    - Dishwasher
    - Refrigerator/freezer
  - Washer/Dryer
- Trash & recycling rooms are located on each floor.