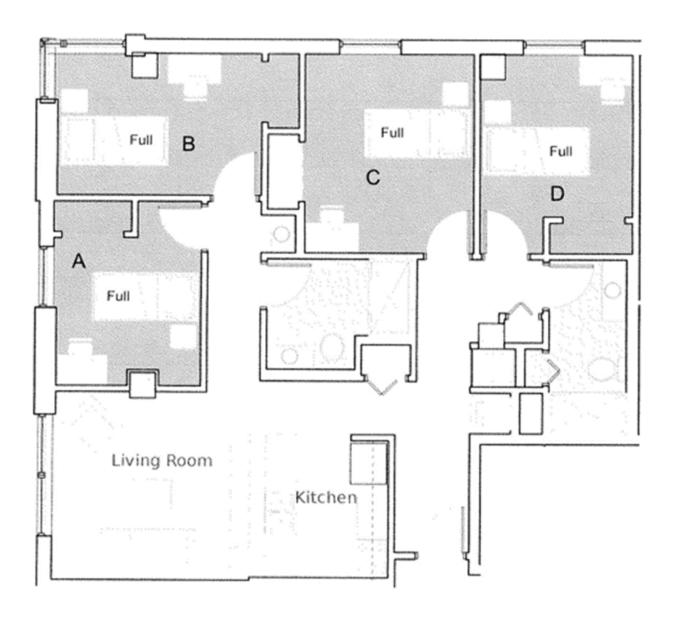

#### **Configuration:**

- 4 single bedrooms with full size beds
- 2 shared bathrooms
- 1 shared kitchen & living room

Layout: B

**Total Occupancy:** 2 students