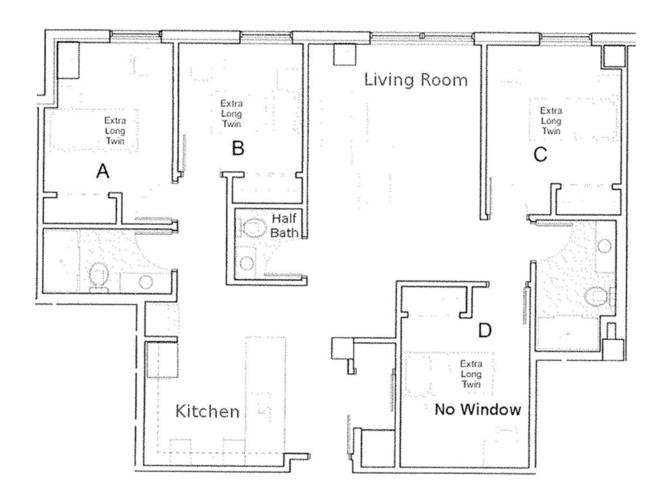

Layout: A-1

**Total Occupancy:** 4 students

#### **Configuration:**

- 4 single bedrooms with twinXL beds
- 2 shared bathrooms
- 1 shared kitchen & living room

#### **Apartment Numbers:**

• 307, 407, 507, 607, 707, 807

Layout: A-2

**Total Occupancy:** 4 students