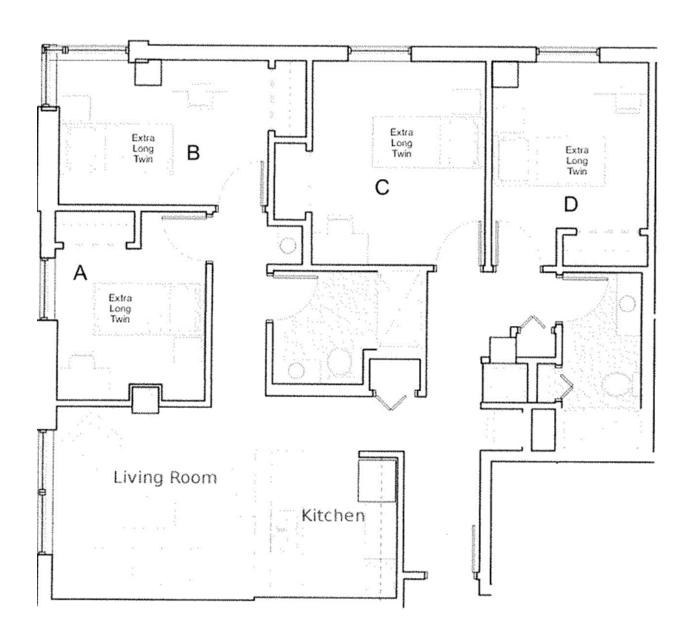

Layout: A-1

**Total Occupancy:** 4 students

#### **Configuration:**

- 4 single bedrooms with twinXL beds
- 2 shared bathrooms
- 1 shared kitchen & living room

#### **Apartment Numbers:**

• 307, 407, 507, 607, 707, 807

Layout: A-2

**Total Occupancy:** 4 students