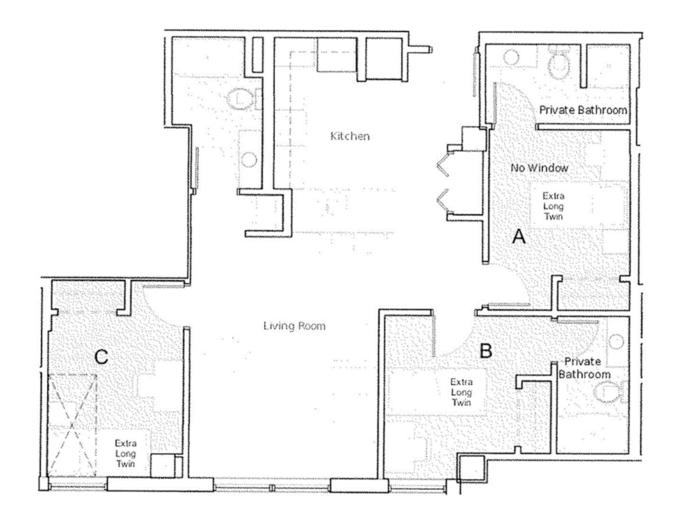

#### Notes:

- 308 is classified as an ADA apartment.
- 908 has a full size bed.
- Beginning summer 2023, the '08 apartments will become private apartments (1-person occupancy with 1 bed).

Layout: C-1

**Total Occupancy:** 4 students

**Configuration:** 

- 4 single bedrooms with twinXL beds
- 2.5 shared bathrooms
- 1 shared kitchen & living room

**Apartment Numbers:** 309, 409, 509, 609, 709, 809

Layout: C-2

**Total Occupancy:** 4 students