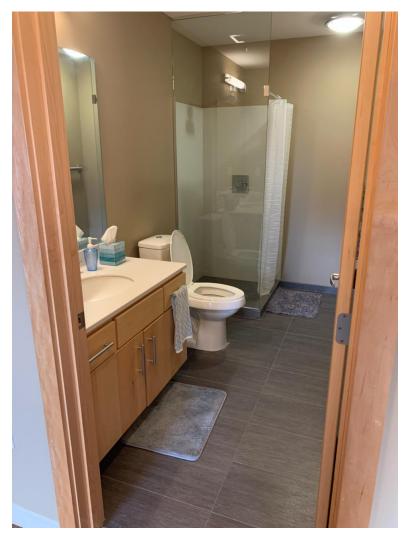

ictures**

#### Notes:

- These pictures are examples of various layouts.
  - Please keep in mind that each apartment may look slightly different depending on which layout it is.
- All apartments are fully furnished and include...
  - Bedrooms
    - Bed (twinXL or full)
      - Underbed storage (32"h)
    - Desk (36"w x 29"h x 20"d)
    - Chair
    - 2 drawer dresser unit (26"w x 19"h x 23"d)
    - Closet (59"w x 84"h x 24"d)
  - Living Room
    - Sofa
    - Loveseat
    - Coffee table
    - End table
  - Kitchen
    - Sink
    - Stove/oven
    - Microwave
    - Dishwasher
    - Refrigerator/freezer
  - Washer/Dryer
- Trash & recycling rooms are located on each floor.

## Kitchen



**Living Room** 



## Single Bedroom



## **Double Bedroom**



## Closet



### **2 Dresser Drawers**





**Bathroom** 



Washer/Dryer