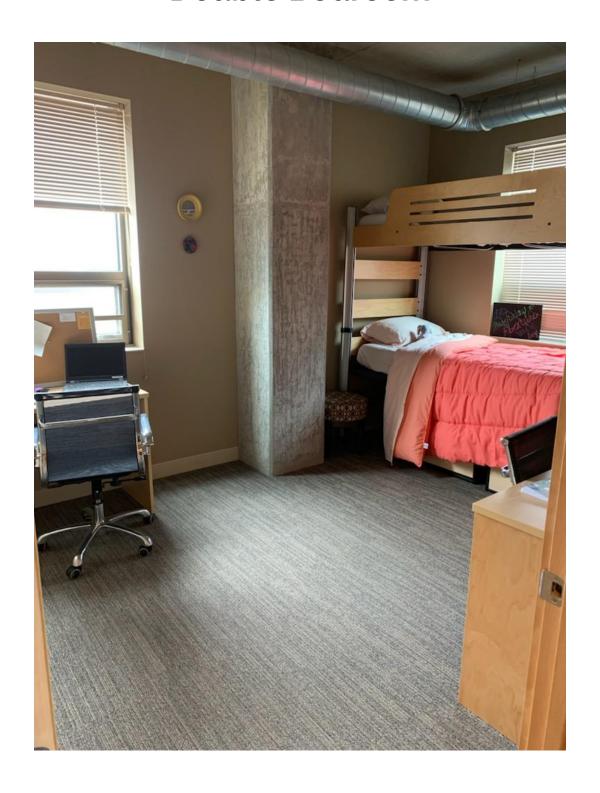

## **Double Bedroom**

#### Notes:

- These pictures are examples of various layouts.
  - Please keep in mind that each apartment may look slightly different depending on which layout it is.
- All apartments are fully furnished and include...
  - Bedrooms
    - Bed (twinXL or full)
      - Underbed storage (32"h)
    - Desk (36"w x 29"h x 20"d)
    - Chair
    - 2 drawer dresser unit (26"w x 19"h x 23"d)
    - Closet (59"w x 84"h x 24"d)
  - Living Room
    - Sofa
    - Loveseat
    - Coffee table
    - End table
  - Kitchen
    - Sink
    - Stove/oven
    - Microwave
    - Dishwasher
    - Refrigerator/freezer
  - Washer/Dryer
- Trash & recycling rooms are located on each floor.