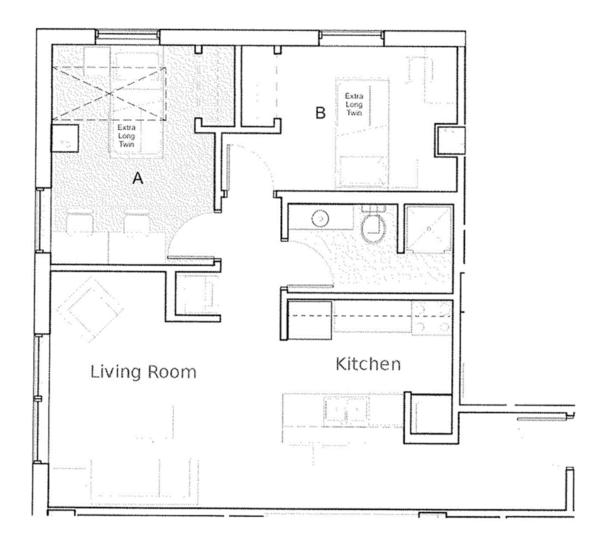

#### Layout: J

**Total Occupancy:** 2 students

#### **Configuration:**

- studio apartment
- no designated bedroom
- 2 twinXL beds
- 1 shared bathroom
- 1 shared kitchen & living room

**Apartment Numbers:** 317, 417, 517, 617, 717, 817

Layout: K

**Total Occupancy:** 2 students