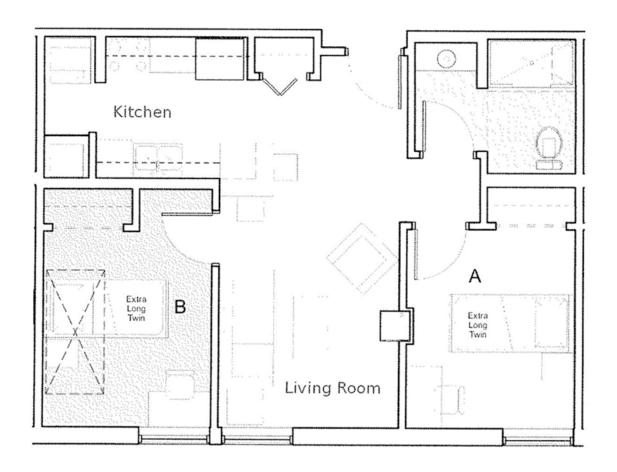

#### Layout: J

**Total Occupancy:** 2 students

#### **Configuration:**

- studio apartment
- no designated bedroom
- 2 twinXL beds
- 1 shared bathroom
- 1 shared kitchen & living room

**Apartment Numbers:** 317, 417, 517, 617, 717, 817

Layout: K

**Total Occupancy:** 2 students