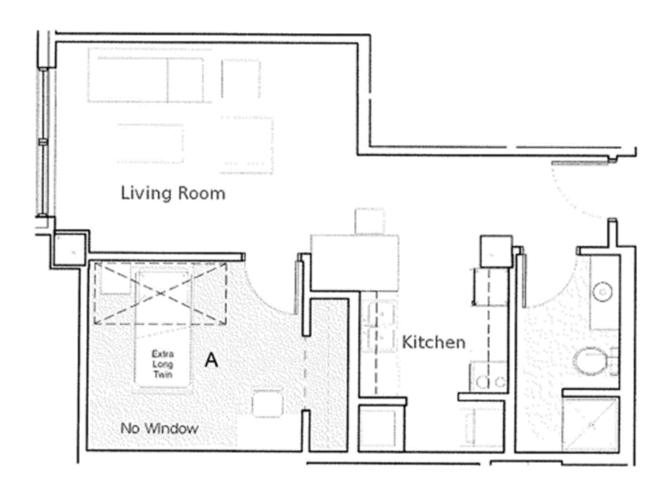

Layout: A-1

**Total Occupancy:** 4 students

#### **Configuration:**

- 4 single bedrooms with twinXL beds
- 2 shared bathrooms
- 1 shared kitchen & living room

#### **Apartment Numbers:**

• 307, 407, 507, 607, 707, 807

Layout: A-2

**Total Occupancy:** 4 students