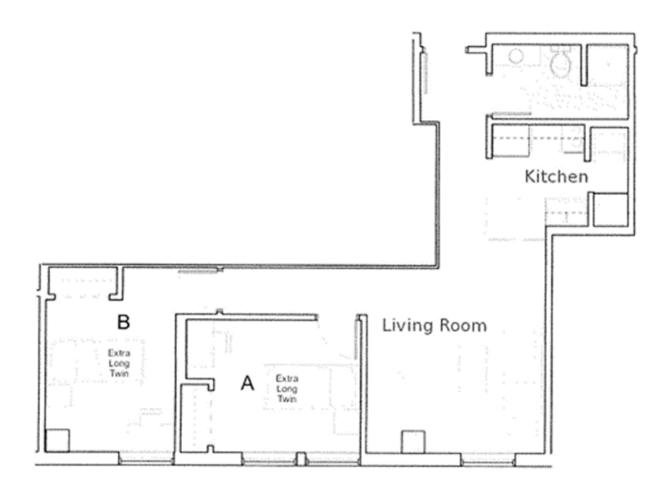

#### **Configuration:**

- 4 single bedrooms with full size beds
- 2 shared bathrooms
- 1 shared kitchen & living room

Layout: B

**Total Occupancy:** 2 students

#### **Configuration:**

- studio apartment
- no designated bedroom
- 2 twinXL beds
- 1 shared bathroom
- 1 shared kitchen & living room

**Apartment Numbers:** 308, 408, 508, 608, 708, 808, 908

#### Notes:

- 308 is classified as an ADA apartment.
- 908 has a full size bed.
- Beginning summer 2023, the '08 apartments will become private apartments (1-person occupancy with 1 bed).

Layout: C-1

**Total Occupancy:** 4 students