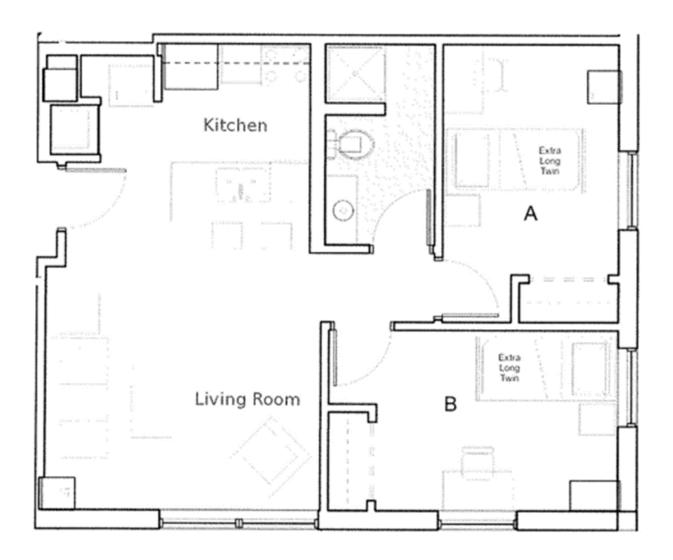

Layout: F

**Total Occupancy:** 2 students

**Configuration:** 

- 1 double bedroom with 2 twinXL beds
- 1 shared bathroom
- 1 shared kitchen & living room

**Apartment Numbers:** 313, 413, 513, 613, 713, 813 Note: 313 is classified as an ADA apartment

Note: 914 consists of 2 single bedrooms with full size beds

Layout: H

**Total Occupancy:** 2 students

Configuration:

- 2 single bedrooms with twinXL beds
- 1 shared bathroom
- 1 shared kitchen & living room