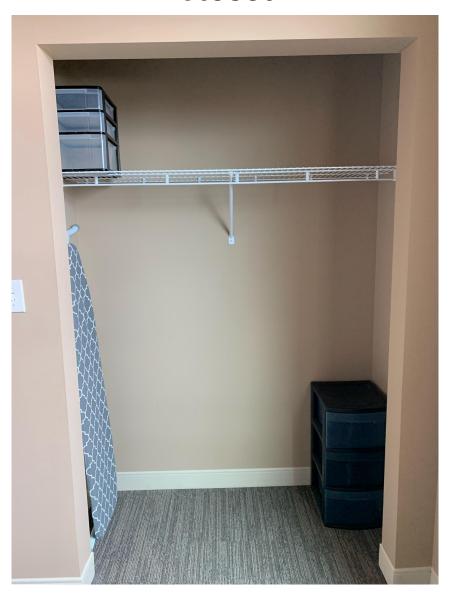

## Closet

#### Notes:

- These pictures are examples of various layouts.
  - Please keep in mind that each apartment may look slightly different depending on which layout it is.
- All apartments are fully furnished and include...
  - Bedrooms
    - Bed (twinXL or full)
      - Underbed storage (32"h)
    - Desk (36"w x 29"h x 20"d)
    - Chair
    - 2 drawer dresser unit (26"w x 19"h x 23"d)
    - Closet (59"w x 84"h x 24"d)
  - Living Room
    - Sofa
    - Loveseat
    - Coffee table
    - End table
  - Kitchen
    - Sink
    - Stove/oven
    - Microwave
    - Dishwasher
    - Refrigerator/freezer
  - Washer/Dryer
- Trash & recycling rooms are located on each floor.