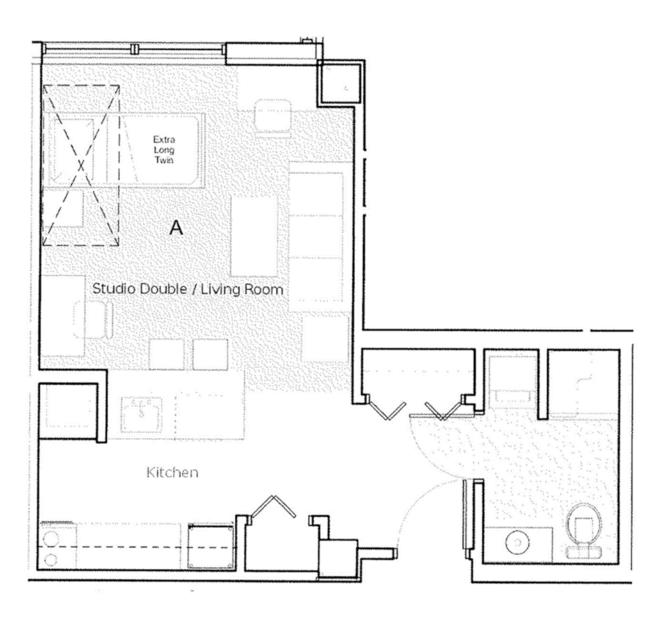

#### **Configuration:**

- studio apartment
- no designated bedroom
- 2 twinXL beds
- 1 shared bathroom
- 1 shared kitchen & living room

**Apartment Numbers:** 308, 408, 508, 608, 708, 808, 908

#### Notes:

- 308 is classified as an ADA apartment.
- 908 has a full size bed.
- Beginning summer 2023, the '08 apartments will become private apartments (1-person occupancy with 1 bed).

Layout: C-1

**Total Occupancy:** 4 students