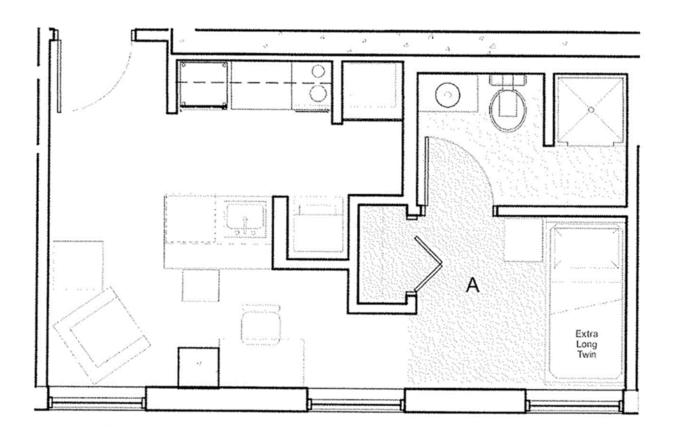

Layout: A-1

**Total Occupancy:** 4 students

#### **Configuration:**

- 4 single bedrooms with twinXL beds
- 2 shared bathrooms
- 1 shared kitchen & living room

#### **Apartment Numbers:**

• 307, 407, 507, 607, 707, 807

Layout: A-2

**Total Occupancy:** 4 students