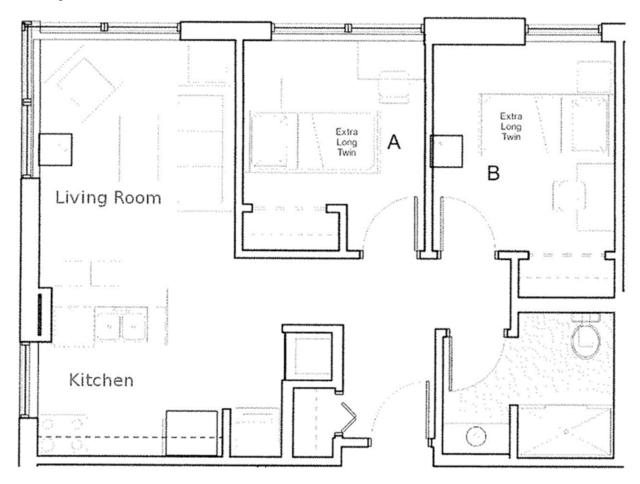

Note: 914 consists of 2 single bedrooms with full size beds

Layout: H

**Total Occupancy:** 2 students

Configuration:

- 2 single bedrooms with twinXL beds
- 1 shared bathroom
- 1 shared kitchen & living room

#### Layout: J

**Total Occupancy:** 2 students

#### **Configuration:**

- studio apartment
- no designated bedroom
- 2 twinXL beds
- 1 shared bathroom
- 1 shared kitchen & living room

**Apartment Numbers:** 317, 417, 517, 617, 717, 817

Layout: K

**Total Occupancy:** 2 students