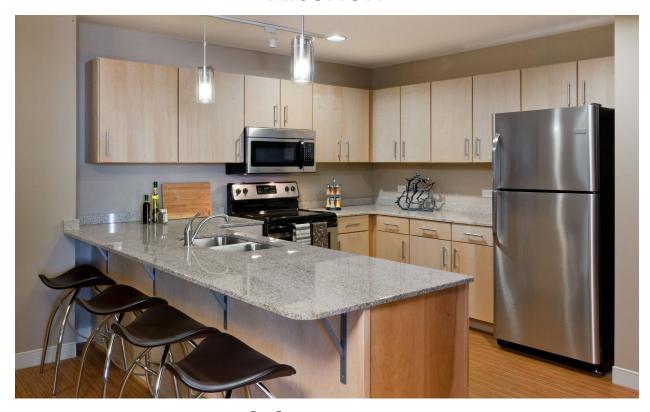

bathroom
- 1 kitchen & living room

**Apartment Numbers:** 419, 519, 619, 719, 819, 913, 917, 919



#### **Pictures**

#### Notes:

- These pictures are examples of various layouts.
  - Please keep in mind that each apartment may look slightly different depending on which layout it is.
- All apartments are fully furnished and include...
  - Bedrooms
    - Bed (twinXL or full)
      - Underbed storage (32"h)
    - Desk (36"w x 29"h x 20"d)
    - Chair
    - 2 drawer dresser unit (26"w x 19"h x 23"d)
    - Closet (59"w x 84"h x 24"d)
  - Living Room
    - Sofa
    - Loveseat
    - Coffee table
    - End table
  - Kitchen
    - Sink
    - Stove/oven
    - Microwave
    - Dishwasher
    - Refrigerator/freezer
  - Washer/Dryer
- Trash & recycling rooms are located on each floor.

## Kitchen



**Living Room** 



## Single Bedroom



## **Double Bedroom**



## Closet



### **2 Dresser Drawers**





**Bathroom** 



Washer/Dryer