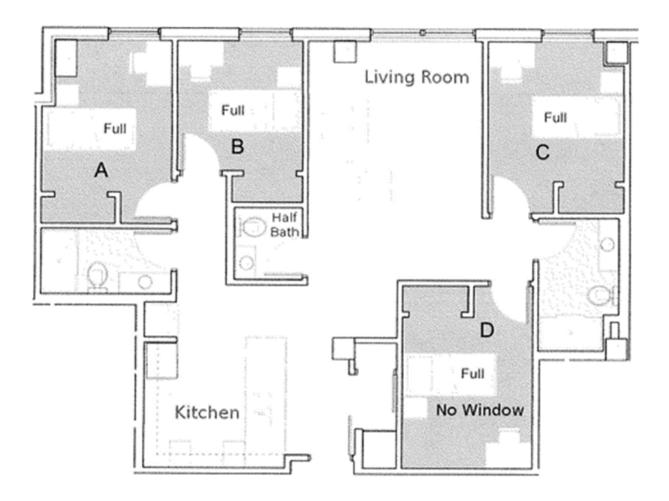

#### **Configuration:**

- 4 single bedrooms with full size beds
- 2 shared bathrooms
- 1 shared kitchen & living room

Layout: B

**Total Occupancy:** 2 students