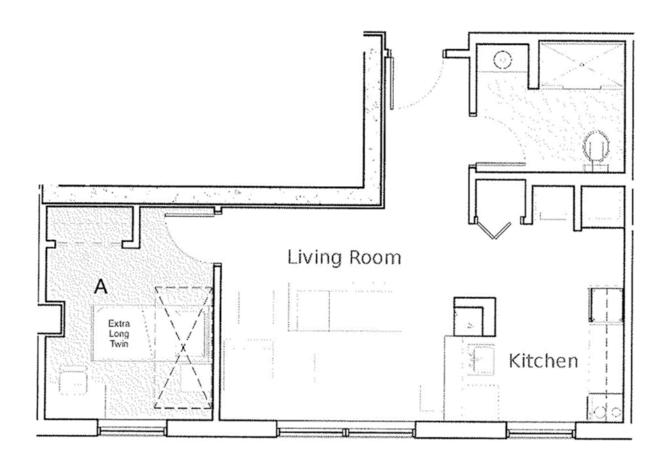

Layout: A-1

**Total Occupancy:** 4 students

#### **Configuration:**

- 4 single bedrooms with twinXL beds
- 2 shared bathrooms
- 1 shared kitchen & living room

#### **Apartment Numbers:**

• 307, 407, 507, 607, 707, 807

Layout: A-2

**Total Occupancy:** 4 students