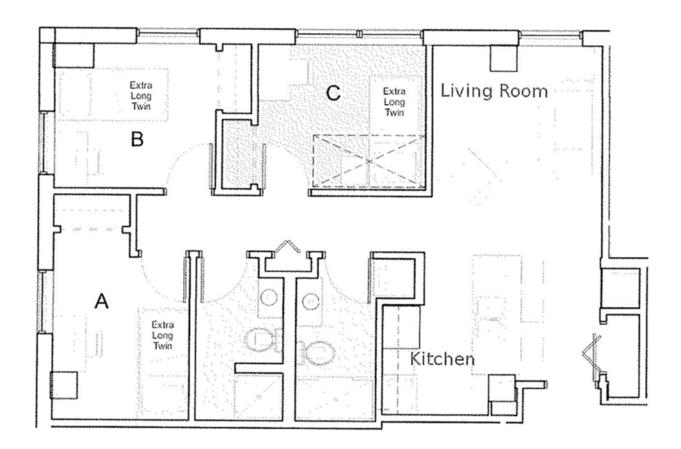

#### Notes:

- 308 is classified as an ADA apartment.
- 908 has a full size bed.
- Beginning summer 2023, the '08 apartments will become private apartments (1-person occupancy with 1 bed).

Layout: C-1

**Total Occupancy:** 4 students

**Configuration:** 

- 4 single bedrooms with twinXL beds
- 2.5 shared bathrooms
- 1 shared kitchen & living room

**Apartment Numbers:** 309, 409, 509, 609, 709, 809

Layout: C-2

**Total Occupancy:** 4 students