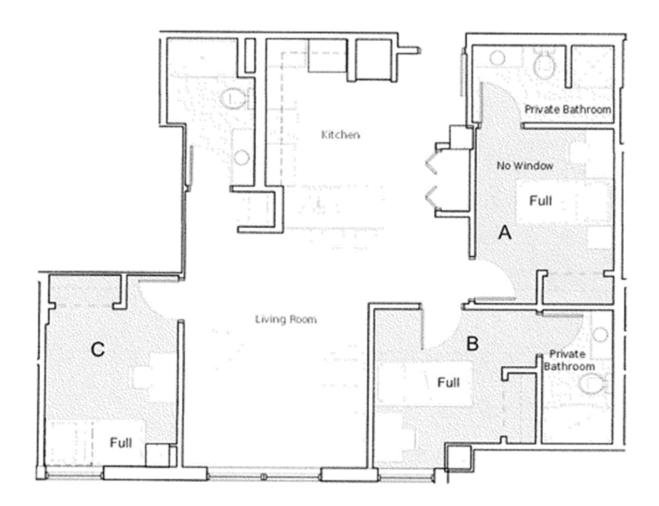

#### **Configuration:**

- 4 single bedrooms with full size beds
- 2.5 shared bathrooms
- 1 shared kitchen & living room

Layout: D

**Total Occupancy:** 3 students