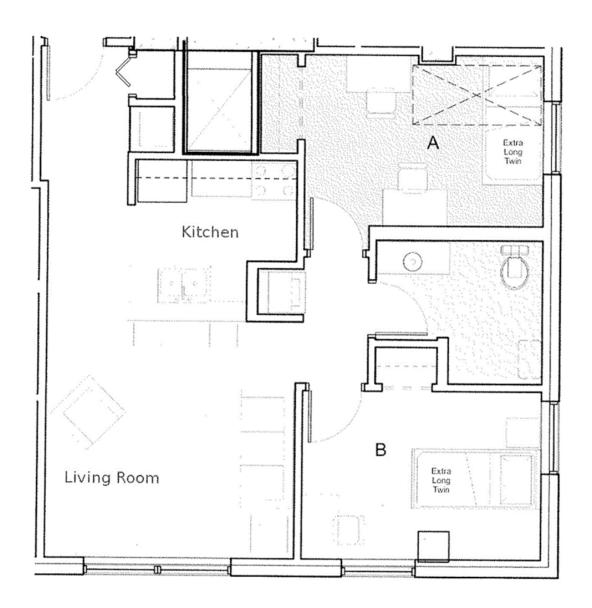

#### **Configuration:**

- 4 single bedrooms with full size beds
- 2 shared bathrooms
- 1 shared kitchen & living room

Layout: B

**Total Occupancy:** 2 students