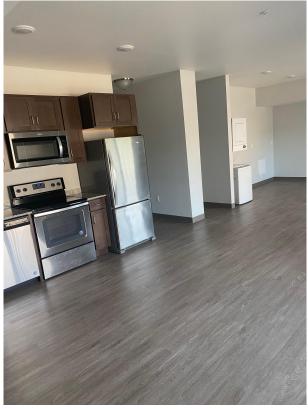

| 429    |
| 415 (417)<br>417 (415) | 412    |        | 435    |        |
| 419 (421)<br>421 (419) | 416    |        |        |        |
| 431 (433)<br>433 (431) | 418    |        |        |        |
|                        | 424    |        |        |        |
|                        | 428**  |        |        |        |
|                        | 430    |        |        |        |
|                        | 432*   |        |        |        |

\*ADA

<sup>\*\*</sup> RA Room

#### **RDS Apartment Blueprints & Layouts**

Disclaimer - each apartment within a certain apartment type might not exactly match the photos below depending on where the apartment is located on the floor (e.g. at the end of the hallway, next to the trash room, next to the elevators, etc.).

#### Type A



























### Type B























Type C



#### Type D

Note - although all Type D apartments have the same square footage, they all vary in terms of layouts. The blueprint below is apartment 426. The pictures below represent apartment 435.















Type E



















## 4th Floor Student Lounge



## Parking





Single Stall Tandem Stall

## **Community Spaces**



24/7 Fitness Center



2nd Floor Lounge



2nd Floor Lounge