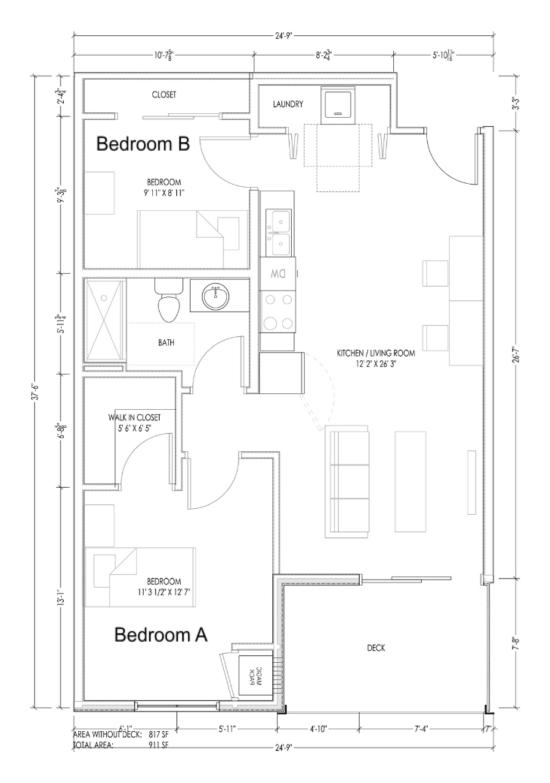

| Туре            |                                                            |
|-----------------|------------------------------------------------------------|
| (not furnished) | Description                                                |
| А               | 2 bedrooms, 2 bathrooms, 1,268 square ft., private balcony |
| В               | 2 bedrooms, 1 bathroom, 817 square ft., private balcony    |
| С               | 2 bedrooms, 2 bathrooms, 1,096 square ft., private balcony |
| D               | 2 bedrooms, 1 bathroom, 716 square ft., private balcony    |
| Е               | 1 bedroom, 1 bathroom, 569 square ft., private balcony     |

### Type B

Type C