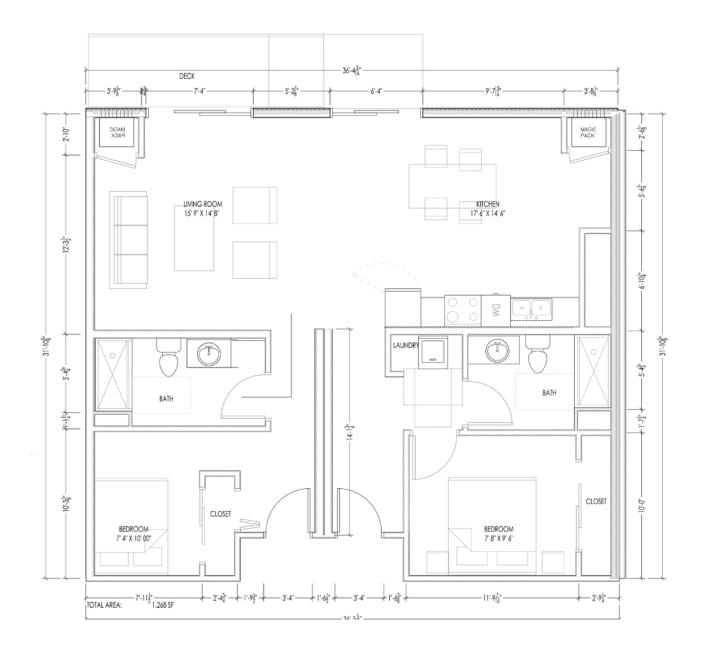

#### **RDS Apartment Blueprints & Layouts**

Disclaimer - each apartment within a certain apartment type might not exactly match the photos below depending on where the apartment is located on the floor (e.g. at the end of the hallway, next to the trash room, next to the elevators, etc.).

#### Type A

| Туре            |                                                            |
|-----------------|------------------------------------------------------------|
| (not furnished) | Description                                                |
| А               | 2 bedrooms, 2 bathrooms, 1,268 square ft., private balcony |
| В               | 2 bedrooms, 1 bathroom, 817 square ft., private balcony    |
| С               | 2 bedrooms, 2 bathrooms, 1,096 square ft., private balcony |
| D               | 2 bedrooms, 1 bathroom, 716 square ft., private balcony    |
| Е               | 1 bedroom, 1 bathroom, 569 square ft., private balcony     |