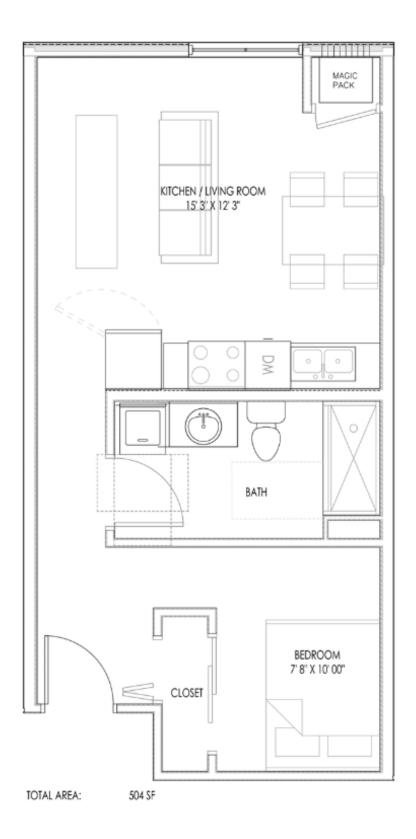

#### Type D

Note - although all Type D apartments have the same square footage, they all vary in terms of layouts. The blueprint below is apartment 426. The pictures below represent apartment 435.

Type E