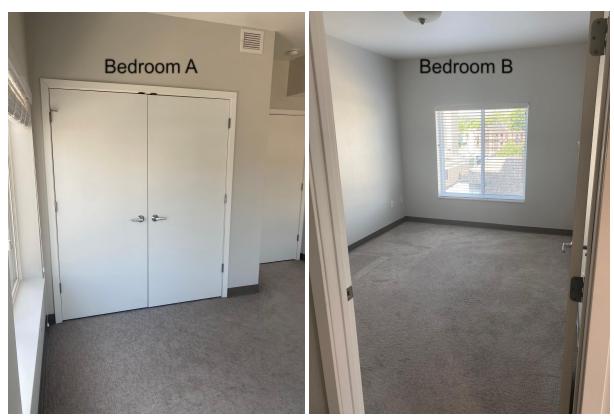

| 428**  |        |        |        |
|                        | 430    |        |        |        |
|                        | 432*   |        |        |        |

\*ADA

<sup>\*\*</sup> RA Room

#### **RDS Apartment Blueprints & Layouts**

Disclaimer - each apartment within a certain apartment type might not exactly match the photos below depending on where the apartment is located on the floor (e.g. at the end of the hallway, next to the trash room, next to the elevators, etc.).

#### Type A



























### Type B























Type C



#### Type D

Note - although all Type D apartments have the same square footage, they all vary in terms of layouts. The blueprint below is apartment 426. The pictures below represent apartment 435.















Type E



















## 4th Floor Student Lounge



## Parking





Single Stall Tandem Stall

## **Community Spaces**



24/7 Fitness Center



2nd Floor Lounge



2nd Floor Lounge