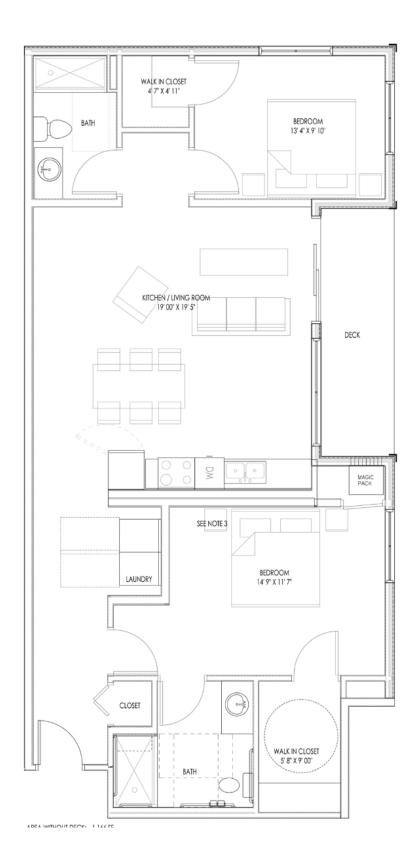

#### **RDS Apartment Blueprints & Layouts**

Disclaimer - each apartment within a certain apartment type might not exactly match the photos below depending on where the apartment is located on the floor (e.g. at the end of the hallway, next to the trash room, next to the elevators, etc.).

### Type B

Type C