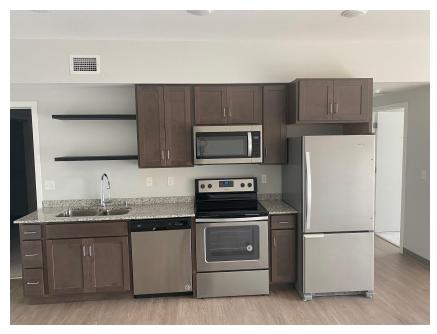

(415) | 412    |        | 435    |        |
| 419 (421)<br>421 (419) | 416    |        |        |        |
| 431 (433)<br>433 (431) | 418    |        |        |        |
|                        | 424    |        |        |        |
|                        | 428**  |        |        |        |
|                        | 430    |        |        |        |
|                        | 432*   |        |        |        |

\*ADA

<sup>\*\*</sup> RA Room

#### **RDS Apartment Blueprints & Layouts**

Disclaimer - each apartment within a certain apartment type might not exactly match the photos below depending on where the apartment is located on the floor (e.g. at the end of the hallway, next to the trash room, next to the elevators, etc.).

#### Type A



























### Type B























Type C



#### Type D

Note - although all Type D apartments have the same square footage, they all vary in terms of layouts. The blueprint below is apartment 426. The pictures below represent apartment 435.















Type E



















## 4th Floor Student Lounge



## Parking





Single Stall Tandem Stall

## **Community Spaces**



24/7 Fitness Center



2nd Floor Lounge



2nd Floor Lounge