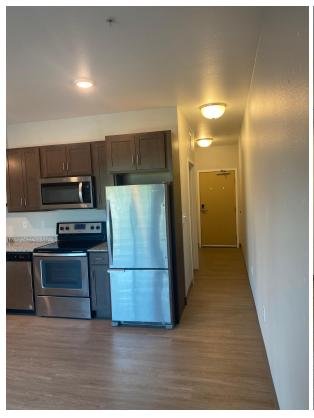

#### Type D

Note - although all Type D apartments have the same square footage, they all vary in terms of layouts. The blueprint below is apartment 426. The pictures below represent apartment 435.

Type E