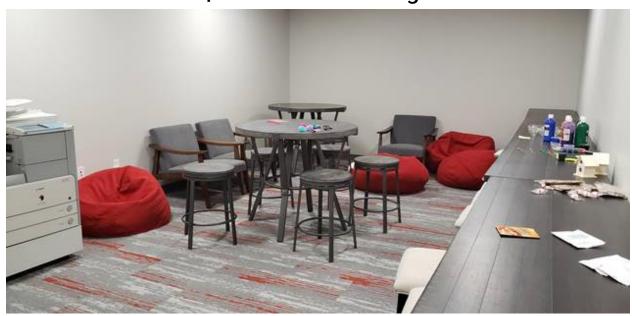

| 430    |        |        |        |
|                        | 432*   |        |        |        |

\*ADA

<sup>\*\*</sup> RA Room

#### **RDS Apartment Blueprints & Layouts**

Disclaimer - each apartment within a certain apartment type might not exactly match the photos below depending on where the apartment is located on the floor (e.g. at the end of the hallway, next to the trash room, next to the elevators, etc.).

#### Type A



























### Type B























Type C



#### Type D

Note - although all Type D apartments have the same square footage, they all vary in terms of layouts. The blueprint below is apartment 426. The pictures below represent apartment 435.















Type E



















## 4th Floor Student Lounge



## Parking





Single Stall Tandem Stall

## **Community Spaces**



24/7 Fitness Center



2nd Floor Lounge



2nd Floor Lounge