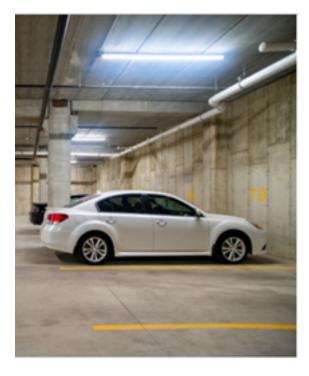

| 430    |        |        |        |
|                        | 432*   |        |        |        |

\*ADA

<sup>\*\*</sup> RA Room

#### **RDS Apartment Blueprints & Layouts**

Disclaimer - each apartment within a certain apartment type might not exactly match the photos below depending on where the apartment is located on the floor (e.g. at the end of the hallway, next to the trash room, next to the elevators, etc.).

#### Type A



























### Type B























Type C



#### Type D

Note - although all Type D apartments have the same square footage, they all vary in terms of layouts. The blueprint below is apartment 426. The pictures below represent apartment 435.















Type E



















## 4th Floor Student Lounge



## Parking





Single Stall Tandem Stall

## **Community Spaces**



24/7 Fitness Center



2nd Floor Lounge



2nd Floor Lounge