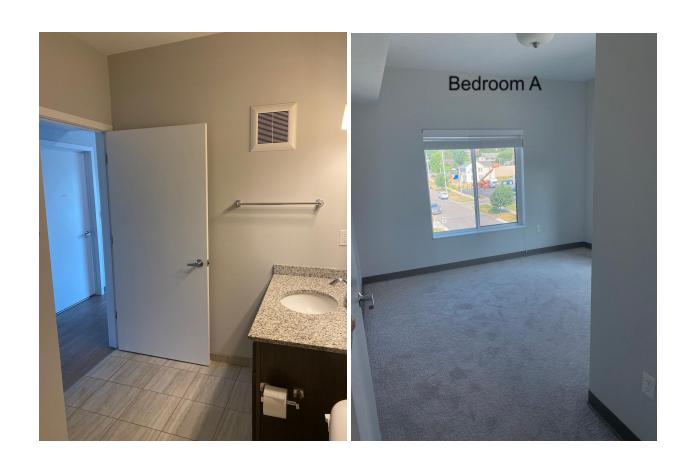

| 428**  |        |        |        |
|                        | 430    |        |        |        |
|                        | 432*   |        |        |        |

\*ADA

<sup>\*\*</sup> RA Room

#### **RDS Apartment Blueprints & Layouts**

Disclaimer - each apartment within a certain apartment type might not exactly match the photos below depending on where the apartment is located on the floor (e.g. at the end of the hallway, next to the trash room, next to the elevators, etc.).

#### Type A



























### Type B























Type C



#### Type D

Note - although all Type D apartments have the same square footage, they all vary in terms of layouts. The blueprint below is apartment 426. The pictures below represent apartment 435.















Type E



















## 4th Floor Student Lounge



## Parking





Single Stall Tandem Stall

## **Community Spaces**



24/7 Fitness Center



2nd Floor Lounge



2nd Floor Lounge