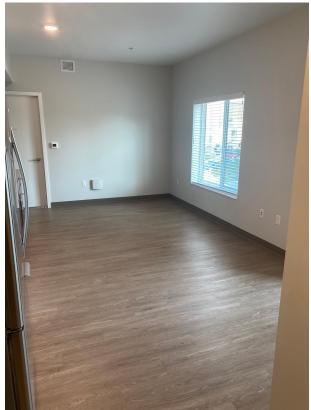

|                        | 428**  |        |        |        |
|                        | 430    |        |        |        |
|                        | 432*   |        |        |        |

\*ADA

<sup>\*\*</sup> RA Room

#### **RDS Apartment Blueprints & Layouts**

Disclaimer - each apartment within a certain apartment type might not exactly match the photos below depending on where the apartment is located on the floor (e.g. at the end of the hallway, next to the trash room, next to the elevators, etc.).

#### Type A



























### Type B























Type C



#### Type D

Note - although all Type D apartments have the same square footage, they all vary in terms of layouts. The blueprint below is apartment 426. The pictures below represent apartment 435.















Type E



















## 4th Floor Student Lounge



## Parking





Single Stall Tandem Stall

## **Community Spaces**



24/7 Fitness Center



2nd Floor Lounge



2nd Floor Lounge