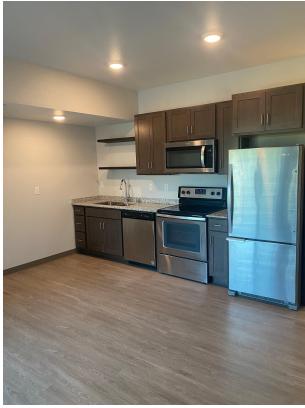

#### Type D

Note - although all Type D apartments have the same square footage, they all vary in terms of layouts. The blueprint below is apartment 426. The pictures below represent apartment 435.

Type E