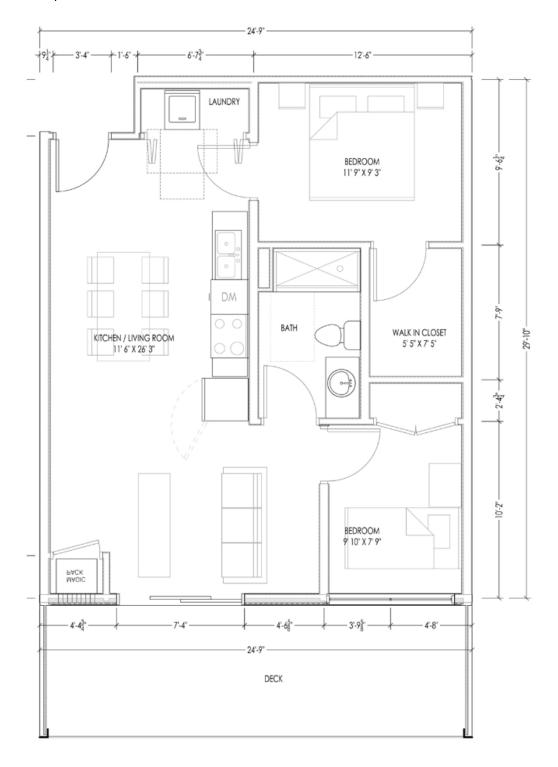

#### **RDS Apartment Blueprints & Layouts**

Disclaimer - each apartment within a certain apartment type might not exactly match the photos below depending on where the apartment is located on the floor (e.g. at the end of the hallway, next to the trash room, next to the elevators, etc.).

#### Type D

Note - although all Type D apartments have the same square footage, they all vary in terms of layouts. The blueprint below is apartment 426. The pictures below represent apartment 435.

Type E