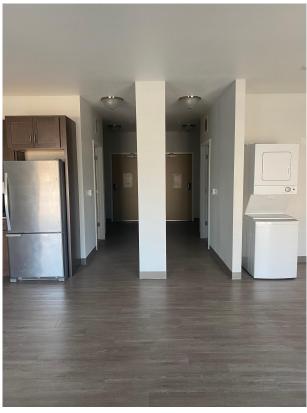

4    | 429    |
| 415 (417)<br>417 (415) | 412    |        | 435    |        |
| 419 (421)<br>421 (419) | 416    |        |        |        |
| 431 (433)<br>433 (431) | 418    |        |        |        |
|                        | 424    |        |        |        |
|                        | 428**  |        |        |        |
|                        | 430    |        |        |        |
|                        | 432*   |        |        |        |

\*ADA

<sup>\*\*</sup> RA Room

#### **RDS Apartment Blueprints & Layouts**

Disclaimer - each apartment within a certain apartment type might not exactly match the photos below depending on where the apartment is located on the floor (e.g. at the end of the hallway, next to the trash room, next to the elevators, etc.).

#### Type A



























### Type B























Type C



#### Type D

Note - although all Type D apartments have the same square footage, they all vary in terms of layouts. The blueprint below is apartment 426. The pictures below represent apartment 435.















Type E



















## 4th Floor Student Lounge



## Parking





Single Stall Tandem Stall

## **Community Spaces**



24/7 Fitness Center



2nd Floor Lounge



2nd Floor Lounge