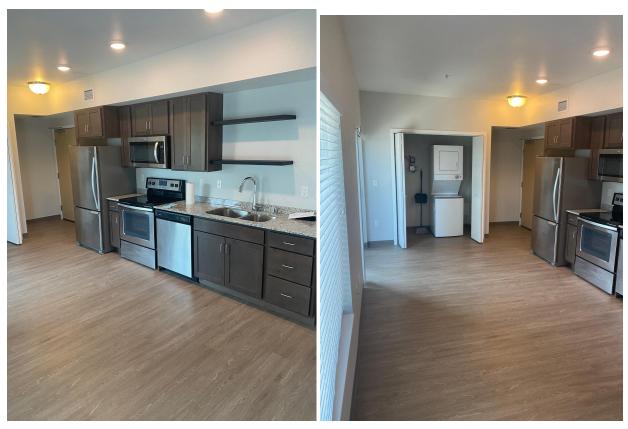

#### Type D

Note - although all Type D apartments have the same square footage, they all vary in terms of layouts. The blueprint below is apartment 426. The pictures below represent apartment 435.

Type E