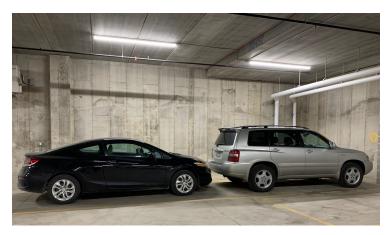

| 430    |        |        |        |
|                        | 432*   |        |        |        |

\*ADA

<sup>\*\*</sup> RA Room

#### **RDS Apartment Blueprints & Layouts**

Disclaimer - each apartment within a certain apartment type might not exactly match the photos below depending on where the apartment is located on the floor (e.g. at the end of the hallway, next to the trash room, next to the elevators, etc.).

#### Type A



























### Type B























Type C



#### Type D

Note - although all Type D apartments have the same square footage, they all vary in terms of layouts. The blueprint below is apartment 426. The pictures below represent apartment 435.















Type E



















## 4th Floor Student Lounge



## Parking





Single Stall Tandem Stall

## **Community Spaces**



24/7 Fitness Center



2nd Floor Lounge



2nd Floor Lounge