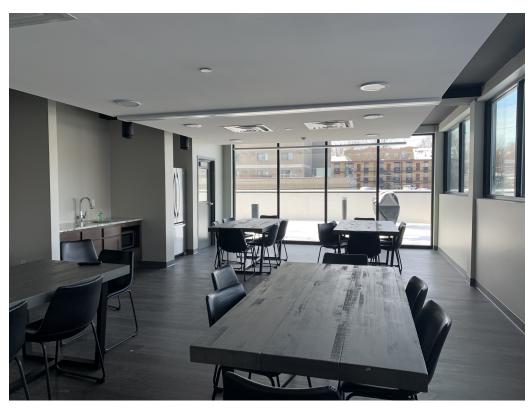

|        |

\*ADA

<sup>\*\*</sup> RA Room

#### **RDS Apartment Blueprints & Layouts**

Disclaimer - each apartment within a certain apartment type might not exactly match the photos below depending on where the apartment is located on the floor (e.g. at the end of the hallway, next to the trash room, next to the elevators, etc.).

#### Type A



























### Type B























Type C



#### Type D

Note - although all Type D apartments have the same square footage, they all vary in terms of layouts. The blueprint below is apartment 426. The pictures below represent apartment 435.















Type E



















## 4th Floor Student Lounge



## Parking





Single Stall Tandem Stall

## **Community Spaces**



24/7 Fitness Center



2nd Floor Lounge



2nd Floor Lounge